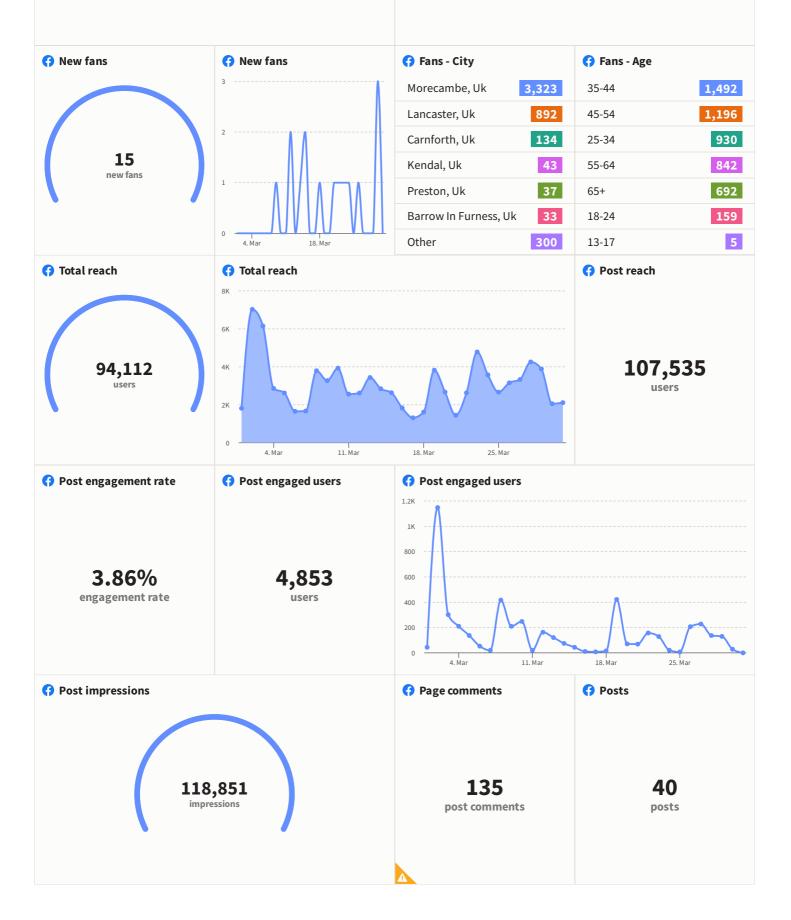

#### **Fans**

**New Fans/Followers:** The number of new likes of your Pages gathered over a period of time

**Fans - City:** The total number of fans compared by city

**Fans - Age:** The total number of fans compared by age

# **Engagement**

**Post engaged users:** The number of people who liked, commented, shared, or performed any type of click anywhere in your posts

**Post engagement rate:** The average engagement rate for all your posts, calculated as the sum of engagement rates for each post divided by the number of posts. The engagement rate for a post counts the percentage

## Reach

**Total reach:** The daily number of unique accounts that have seen any content associated with your Pages (posts, posts to your Page, Page likes etc.)

**Post reach:** The total number of unique accounts that have seen your posts

**Page impressions:** The number of times any content from or about your Pages was displayed on a person's screen. Content includes posts, ads, feed stories, and more

## **Others**

**Page comments:** The number of comments received by your posts and by other Facebook posts where people mentioned your Pages, checked in into your places, responded to your events, and liked your Pages