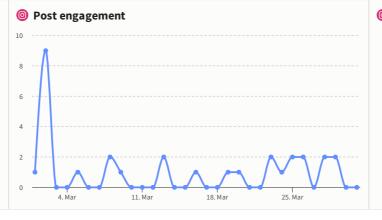

**Post engagement:** The number of likes, comments, and saves received by all your photo, video, carousel, and reel posts