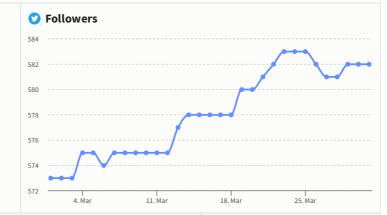

125 impressions

96 impressions

**78** impressions

Net new followers

followers

Followers

582 followers

Post engagements