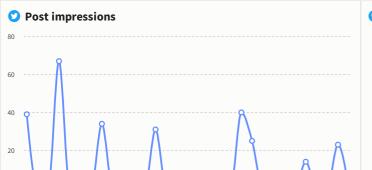

6193 impressions

**15462** impressions 6505 impressions New followers New followers 0.8 0.6 6 followers 0.2 11 Mai 18 Mai 25 Mar Profile impressions Post reach Post reach 150

Followers 213 followers

2,038 impressions 1,822