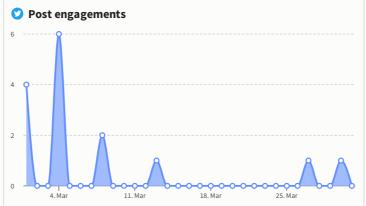

Post engagement

30 engagements

Profile visits

55 views

15 engagements

Post engagement rate

4.98% engagement rate

Post impressions

273 impressions

Working from home? Here are some tips to help you stay productive and maintain your well-being! What are your top tips for working from home? Share them below! Go to