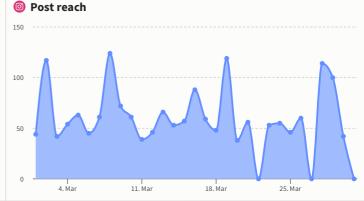

## Reach

**Total reach:** The daily number of unique accounts that have seen any content associated with your Pages (posts, posts to your Page, Page likes etc.)

**Post reach:** The total number of unique accounts that have seen your posts