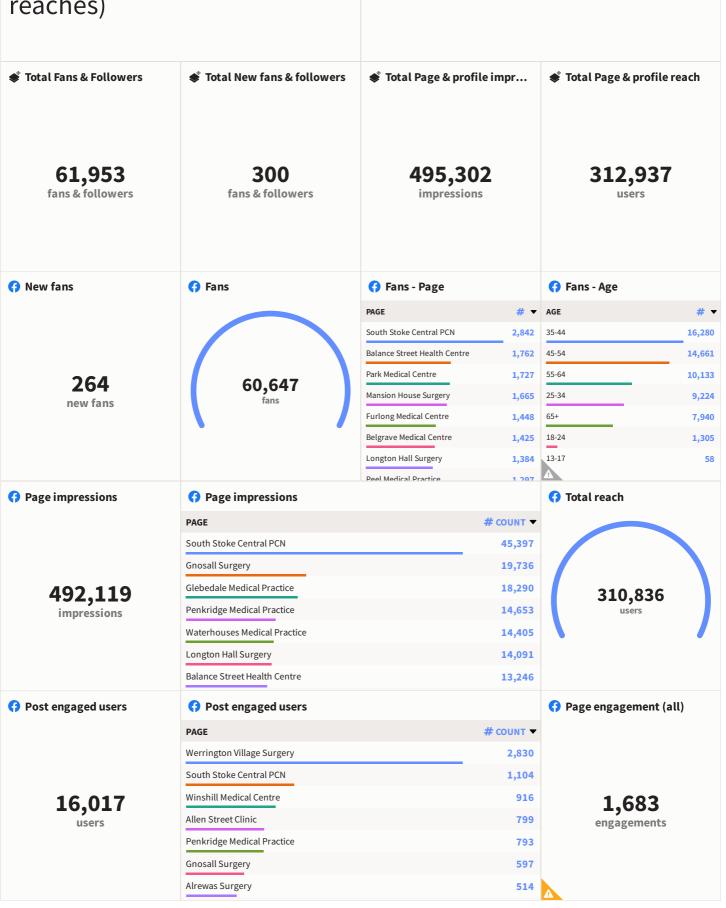

# **Terminology**

If you have any questions or require further support, please don't hesitate to contact us:

socialmedia@redmoorhealth.co.u k

**New Fans/Followers:** The number of new likes of your Pages gathered over a period of time

**Fans/Followers:** The number of likes your Facebook Pages have at any moment

**Total reach:** The daily number of unique accounts that have seen any content associated with your Pages (posts, posts to your Page, Page likes etc.)

**Post reach:** The total number of unique accounts that have seen your posts

**Page engagement (all):** The total number of interactions (reactions, comments, and shares) received by your Pages' posts as well as by other posts

**Post engagement rate:** The average engagement rate for all your posts, calculated as the sum of engagement rates for each post divided by the number of posts. The engagement rate for a post counts the percentage

**Page engaged users:** The daily number of people who engaged with content from your Facebook Pages (clicked, liked, shared, or commented)

**Top Posts:** A visual representation of your top-performing Facebook Page posts.

**Post Table:** The list of posts published by your Pages, with their engagement stats: reactions, comments and shares.

**Post impressions:** The number of times people saw your tweets

**Post key interactions:** The total number of interactions (retweets, replies, quotes, and likes) received for the tweets published in the selected time frame