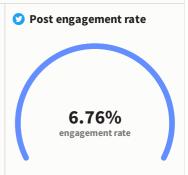

92.86% engagement rate

Self-refer to the free NHS Digital Weight Management Programme and start your journey to a healthier lifestyle. Visit https://staffsstokeics.org.uk/nhs-digital-weight-

50% engagement rate